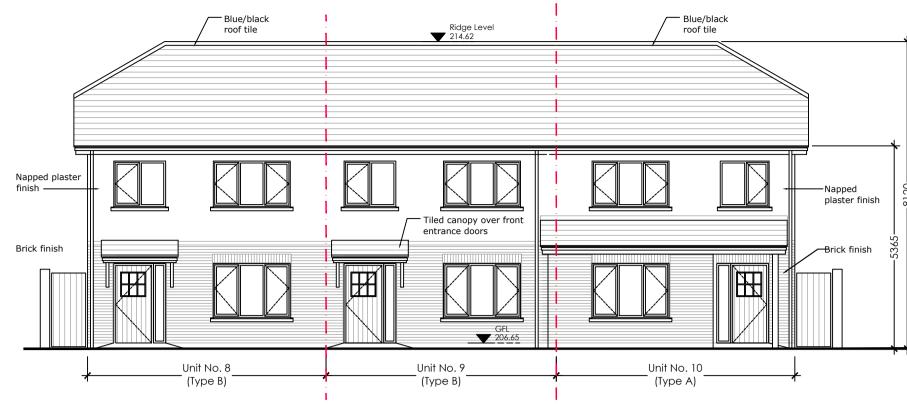

89.8 sqm

Side Elevation (East)

Proposed Elevations (Units 8-10)

scale: 1:100

Front Elevation (North)

scale: 1:100

ENDLESS OPPORTUNITIES

Issued for

scale: 1:100