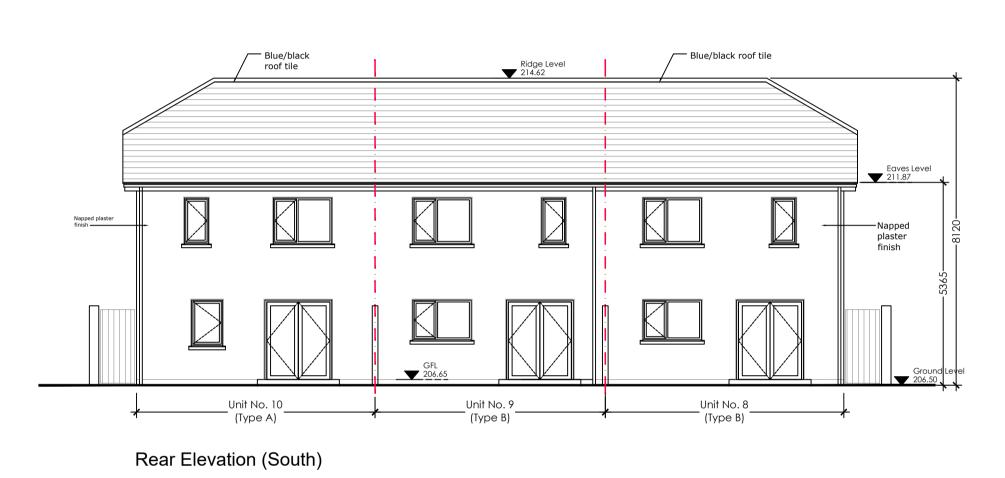

89.8 sqm

Side Elevation (East)

Proposed Elevations (Units 8-10)

scale: 1:100

Front Elevation (North)

scale: 1:100

ENDLESS OPPORTUNITIES

Issued for

Planning

2020-04-01-09-PL004 Rev

June 2024

Proposed Development at Mountain View, Blessington Wicklow County Council Proposed House Types A & B (Units 8-10)
Plans, Sections & Elevations

Proposed Plans (Units 8-10)