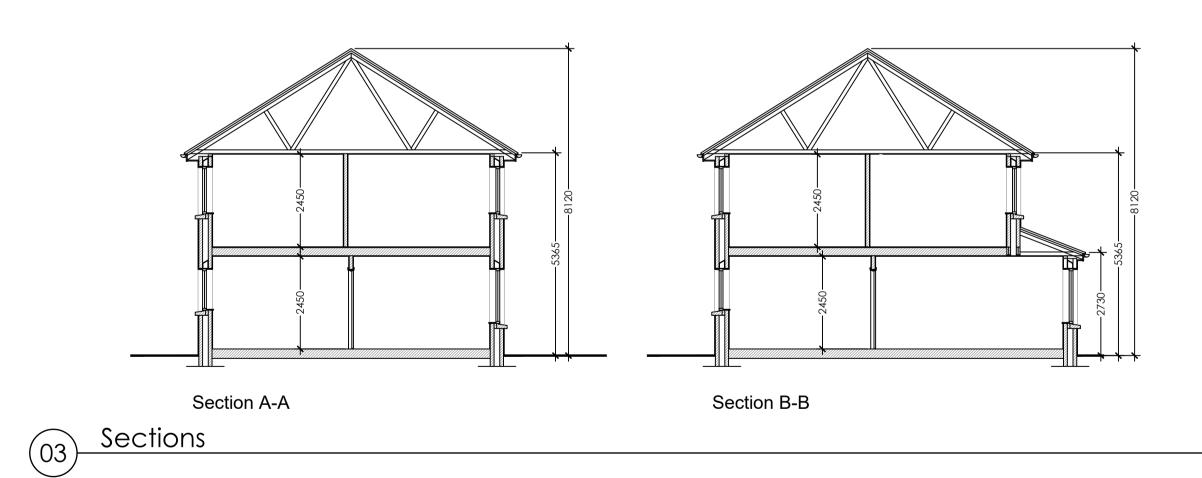

Planning

2020-04-01-09-PL004 Rev

June 2024

Proposed Development at Mountain View, Blessington Wicklow County Council Proposed House Types A & B (Units 8-10)
Plans, Sections & Elevations

Proposed Plans (Units 8-10)