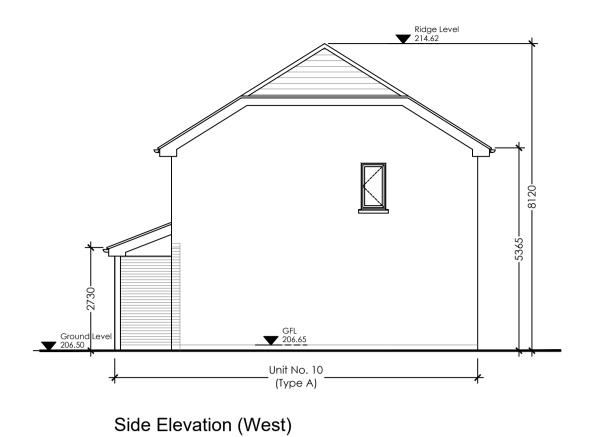

89.8 sqm

Side Elevation (East)

Proposed Elevations (Units 8-10)

scale: 1:100

Front Elevation (North)

scale: 1:100

ENDLESS OPPORTUNITIES

Issued for

scale: 1:100